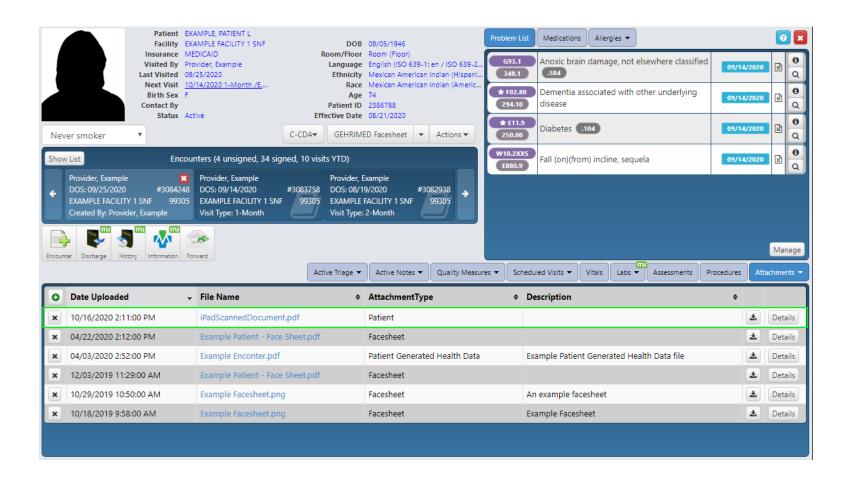

### **Scan Documents**

GEHRIMED now enables the user to utilize the "Scan Documents" feature when adding new attachments to the Patient Record

Utilizing the feature you can capture an image or images with your iPad's camera, and upload them directly to GEHRIMED:

The scanned image or images will be saved as a .PDF attachment on the GEHRIMED Patient record: