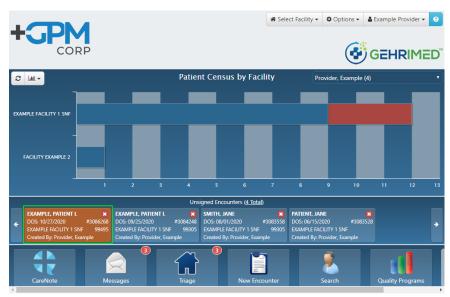

#### **Patient Census**

The GEHRIMED Patient Census can now display up to 1000 Patient records.

Additionally, an option to "Exclude Outpatients" has been added to hide records that have an Outpatient status in PointClickCare.

The Outpatient designation is set by the facility. Excluding Outpatients from your results will not impact any existing connections between the PointClickCare and GEHRIMED patient records.

[ End of document ]