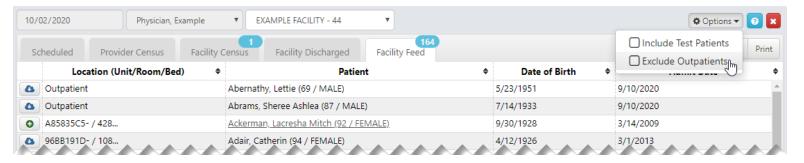

#### **Patient Census**

The GEHRIMED Patient Census can now display up to 1000 Patient records.

Additionally, an option to "Exclude Outpatients" has been added to hide records that have an Outpatient status in PointClickCare.

The Outpatient designation is set by the facility. Excluding Outpatients from your results will not impact any existing connections between the PointClickCare and GEHRIMED patient records.

[ End of document ]