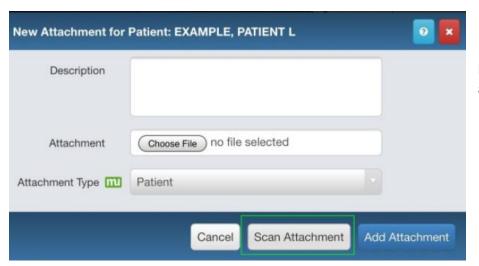

### **Scan Documents**

GEHRIMED now enables the user to utilize the "Scan Documents" feature when adding new attachments to the Patient Record

Utilizing the feature you can capture an image or images with your iPad's camera, and upload them directly to GEHRIMED: