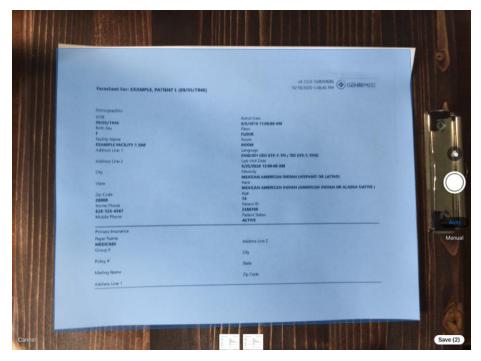

The scanned image or images will be saved as a .PDF attachment on the GEHRIMED Patient record: