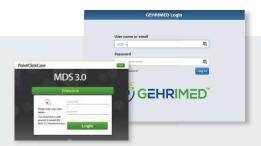

## Working together to make your job **easier**

Encounter delivery is at the core of everything you do, so we're focused on making it as simple and seamless as possible. GEHRIMED and PointClickCare now effectively communicate with one other to allow physicians and nurse practitioners to exchange patient data they need from encounter notes in real time.

No need to send a fax. No need to create a PDF. No need to waste time on manual data entry.

The integration and interoperability of GEHRIMED has significantly improved our workflow. Encounter documentation is taking less time and is available to the entire clinical care team.

## **PointClickCare®**

GEHRIMED users can accurately share:

Patient Demographics Name, room, floor, DOB, age, preferred language, facility phone number, etc.

Insurance Information
Primary, secondary and tertiary insurance information is available.

Medications & Allergies

**Encounter Notes Contents** 

The PointClickCare integration is available for GEHRIMED Professional packages. For a price sheet, connect with your account or sales manager today.