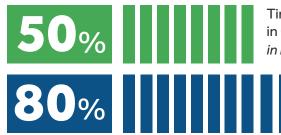

## How GEHRIMED helps:

Workflows focused on the things you need and unburdened by the things you don't result in quicker documentation and more efficient visits with patients.

ENCOUNTERS WORKFLOW

Time saved when creating a New Patient Encounter note in GEHRIMED (*Practitioners document a New Patient Encounter in less than 25 minutes on average.*)

> Time saved when creating an existing patient Encounter note in GEHRIMED (*Practitioners document a standard Encounter in 5 minutes.*)