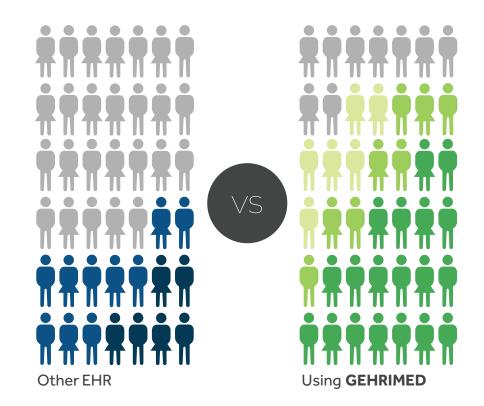

## Boost Productivity &Improve **ROI**

The average practitioner experiences a significant increase in productivity when switching from their former EHR platform to GEHRIMED.

**Why?** GEHRIMED's Long Term Care specific workflows and custom Encounter templates empower users to nearly double the number of patients they see each day and, therefore, the revenue they generate.