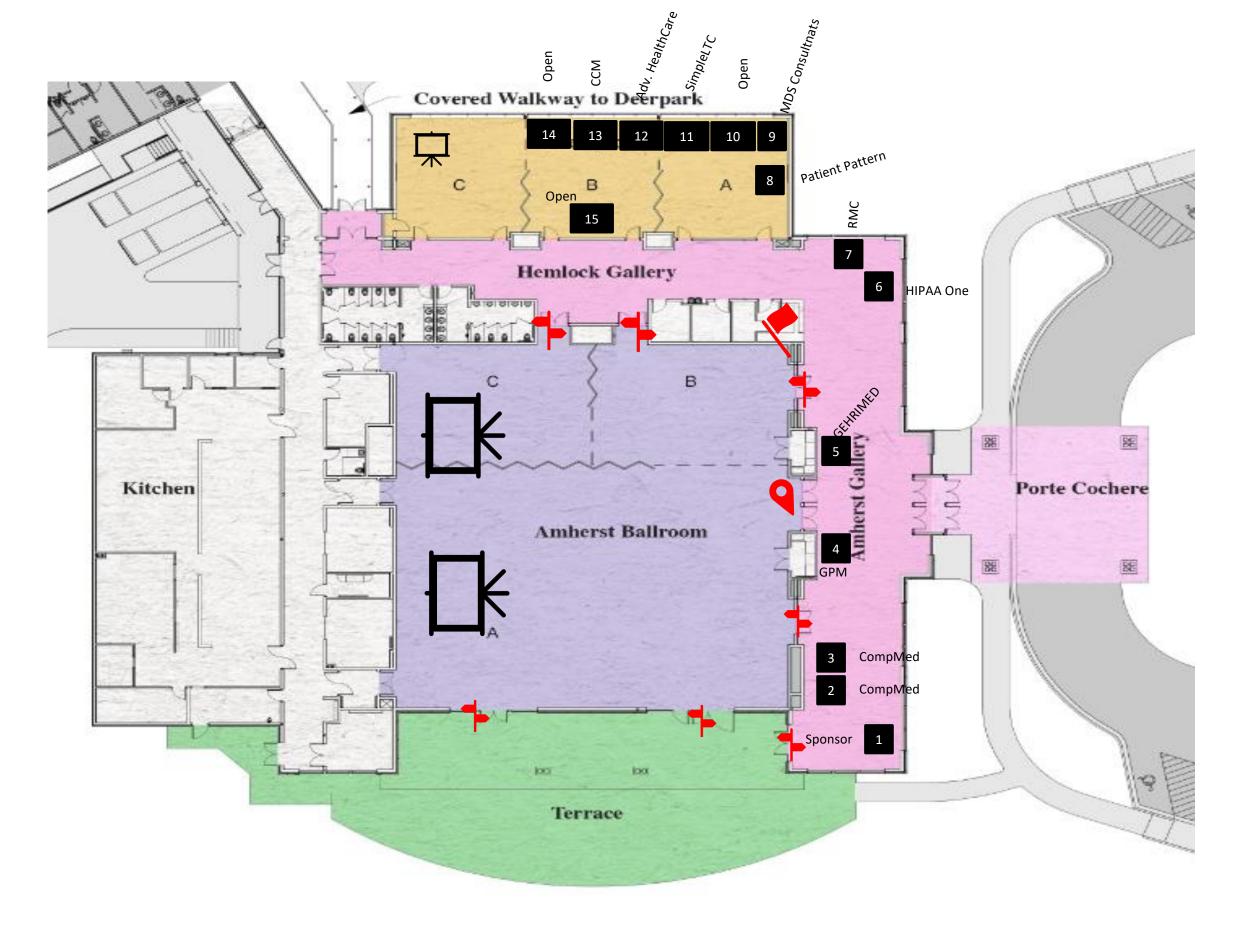

## Conference **Center Map**

Exhibit Space

Station

Entrance

Conference Entrance/Exit

Ţ

Presentation Space